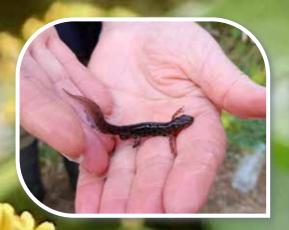

FREE: Use of computers and Internet for those with no access at home. Appointments available.

Dobcroft Tours 10.30am - 11.30 am

FREE: Visit Dobcroft: The Intact Centre's Nature Reserve and home of the endangered Great Crested Newt